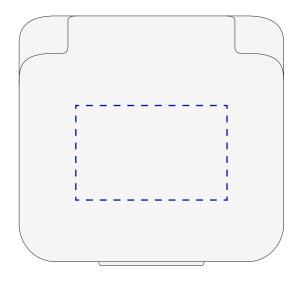

The dashed line is to demonstrate print area and will not appear on your printed item

## **ARTWORK SCALE 100%**

🔶 Full colour printing

ACTUAL ARTWORK SIZE:

**PRINTING CONCERNS:** 

ARTWORK SCALE 100% Max print area: 40mm x 25mm

| Please check the following are correct                                                                                                                                                    |
|-------------------------------------------------------------------------------------------------------------------------------------------------------------------------------------------|
| QUANTITY 🧭 CORRECT PRODUCT and PRODUCT COLOUR 🖉 PRINT SIZE and POSITION 📝 PRINT COLOUR 📝 SPELLING, PHONE NUMBERS, EMAILS and WEBSITES 📝                                                   |
| Any special print requirements must be advised at approval stage, however a new visual may have to be done and approved which may affect the lead time. We may at times advise you of our |